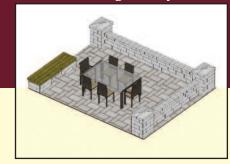

# AB Courtyard Patio Packages

The AB Courtvard Patio Packages are available in 12 different designs to easily create an outdoor room or an extension of your home where you can enjoy time with family and friends.

The pre-designed layouts are created to be easily installed on your existing patio, or upgrade your space with a new paver patio for an exciting new space. Watch the how-to video's or print off the material list and installation information for all designs from allanblock.com.