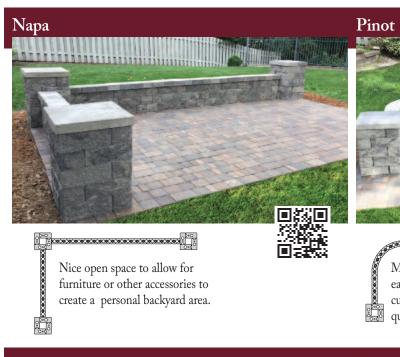

# AB Courtyard Patio Packages

The AB Courtvard Patio Packages are available in 12 different designs to easily create an outdoor room or an extension of your home where you can enjoy time with family and friends.

The pre-designed layouts are created to be easily installed on your existing patio, or upgrade your space with a new paver patio for an exciting new space. Watch the how-to video's or print off the material list and installation information for all designs from allanblock.com.

Check out your Elements Options! Add an Element feature like a fire pit or a pond to your package, or as a stand alone feature to your landscape.

Always Better Always Allan Block