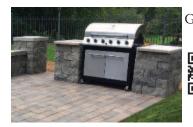

# Spice up your Patio Packages with an Element

quare Fire Pit

Above Ground Pond

Grilling Station

arden Bench

**Dutdoor** Couch

Post/Column

Check out your Elements Options! Add an Element feature like a fire pit or a pond to your package, or as a stand alone feature to your landscape.

Always Better Always Allan Block