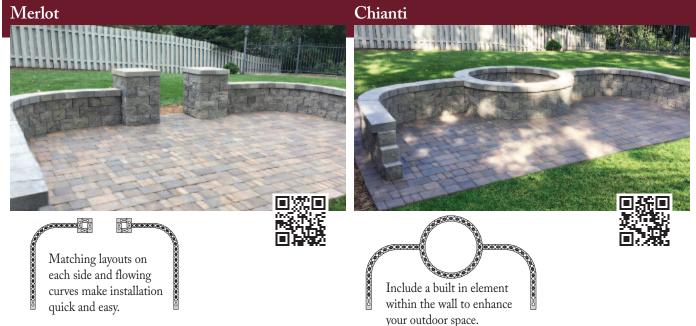

# AB Courtyard Patio Packages

The AB Courtvard Patio Packages are available in 12 different designs to easily create an outdoor room or an extension of your home where you can enjoy time with family and friends.

The pre-designed layouts are created to be easily installed on your existing patio, or upgrade your space with a new paver patio for an exciting new space. Watch the how-to video's or print off the material list and installation information for all designs from allanblock.com.

Check out your Elements Options! Add an Element feature like a fire pit or a pond to your package, or as a stand alone feature to your landscape.

Always Better Always Allan Block