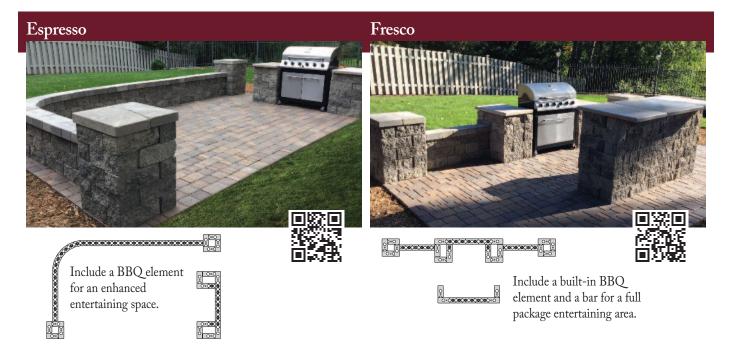

# AB Courtyard Patio Packages

The AB Courtvard Patio Packages are available in 12 different designs to easily create an outdoor room or an extension of your home where you can enjoy time with family and friends.

The pre-designed layouts are created to be easily installed on your existing patio, or upgrade your space with a new paver patio for an exciting new space. Watch the how-to video's or print off the material list and installation information for all designs from allanblock.com.

Check out your Elements Options! Add an Element feature like a fire pit or a pond to your package, or as a stand alone feature to your landscape.

Always Better Always Allan Block