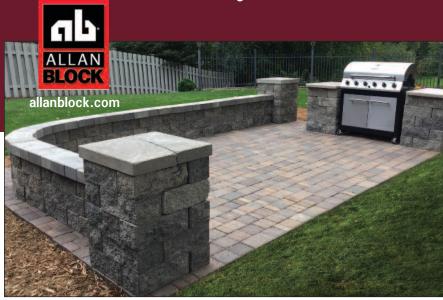

## What is AB Courtyard?

AB Courtyard is a two-sided patio wall product that is durable, versatile and a cost effective way to bring value to your landscaping. Use it to build walls and posts in any design, or create stand alone fire pits, ponds and much more.

Check out your Elements Options! Add an Element feature like a fire pit or a pond to your package, or as a stand alone feature to your landscape.

Always Better Always Allan Block