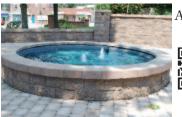

# Spice up your Patio Packages with an Element

quare Fire Pit

Above Ground Pond

Grilling Station

arden Bench

**Dutdoor** Couch

Post/Column

Check out your Elements Options! Add an Element feature like a fire pit or a pond to your package, or as a stand alone feature to your landscape.

Always Better Always Allan Block