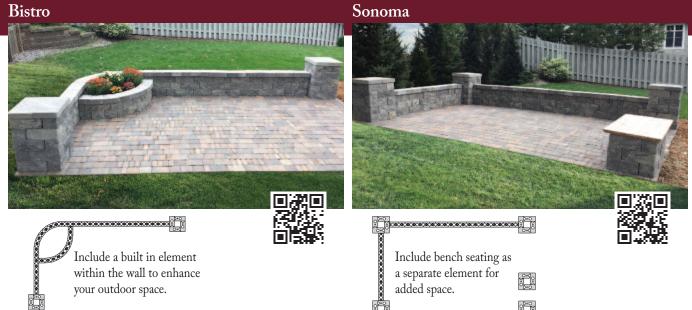

# AB Courtyard Patio Packages

The AB Courtvard Patio Packages are available in 12 different designs to easily create an outdoor room or an extension of your home where you can enjoy time with family and friends.

The pre-designed layouts are created to be easily installed on your existing patio, or upgrade your space with a new paver patio for an exciting new space. Watch the how-to video's or print off the material list and installation information for all designs from allanblock.com.

Check out your Elements Options! Add an Element feature like a fire pit or a pond to your package, or as a stand alone feature to your landscape.

Always Better Always Allan Block