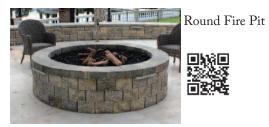

# Spice up your Patio Packages with an Element

quare Fire Pit

Above Ground Pond

Grilling Station

arden Bench

**Dutdoor** Couch

Post/Column

Check out your Elements Options! Add an Element feature like a fire pit or a pond to your package, or as a stand alone feature to your landscape.

Always Better Always Allan Block