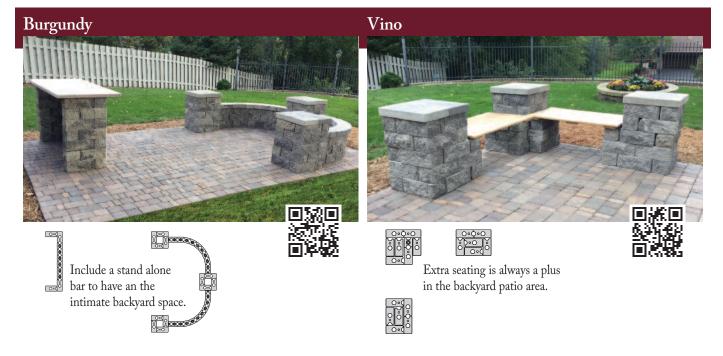

# AB Courtyard Patio Packages

The AB Courtvard Patio Packages are available in 12 different designs to easily create an outdoor room or an extension of your home where you can enjoy time with family and friends.

The pre-designed layouts are created to be easily installed on your existing patio, or upgrade your space with a new paver patio for an exciting new space. Watch the how-to video's or print off the material list and installation information for all designs from allanblock.com.

Check out your Elements Options! Add an Element feature like a fire pit or a pond to your package, or as a stand alone feature to your landscape.

Always Better Always Allan Block