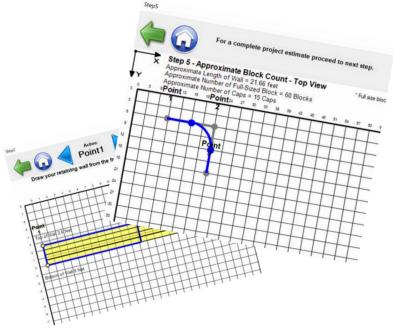

## ALLAN BLOCK ESTIMATING TOOL

A tool for retaining walls, patio walls and concrete fences allows you to quickly and efficiently estimate the materials needed for large and small retaining walls, AB Courtyard patio walls and AB Fence sound and security fences.

#### THIS TOOL DOES IT ALL!

COMPLETE PROJECT ESTIMATES & PROJECT PROPOSALS IN ONE SIMPLE TO USE TOOL!

Retaining Walls – Residential or Commercial, Courtyard Patio Walls, Metro Seating Walls and Fences projects for sound or privacy