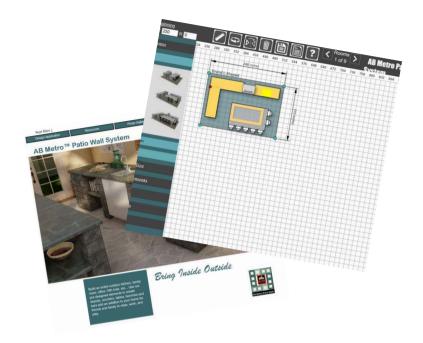

# ALLAN BLOCK METRO PATIO WALL DESIGN APPLICATION

This offers a wide range of predesigned rooms to choose from as well as individual elements like bars, tables, and counters that allow custom outdoor living spaces to be designed. Provides full material estimates and a 3D drawing.

For Contractors and Designers

Spacious Kitchens Open-Air Family Rooms English Gardens Grand Entries Socializing Spaces Entertaining Areas

Thank you for choosing Allan Block for your project. This document has been prepared exclusively for you and is based on the information you provided our Design Center using the Allan Block Metro Patio Wall App.

GET A 3D IMAGE OF YOUR PROJECT

DESIGN AN OUTDOOR ROOM WITH A SELECTION OF PRECONFIGURED ROOMS OR USE YOUR IMAGINATION TO DESIGN A CUSTOM OUTDOOR SPACE.

RECEIVE A COMPLETE MATERIAL LIST AND PROJECT LAYOUT