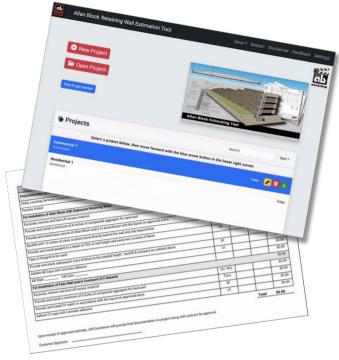

## ALLAN BLOCK ESTIMATING TOOL

A tool for retaining walls, patio walls and concrete fences allows you to quickly and efficiently estimate the materials needed for large and small retaining walls, AB Courtyard patio walls and AB Fence sound and security fences.

For Contractors, Dealers, and Project Estimators

#### THIS TOOL DOES IT ALL!

COMPLETE PROJECT ESTIMATES & PROJECT PROPOSALS IN ONE SIMPLE TO USE TOOL!

Retaining Walls – Residential or Commercial, Courtyard Patio Walls, Metro Seating Walls and Fences projects for sound or privacy