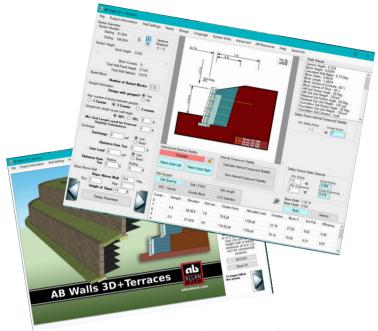

# ALLAN BLOCK AB WALLS 3D+TERRACES & AB CADD

A comprehensive design tool which outputs professional quality construction drawings with technical support data. It allows designers to transfer a conceptual layout from a site plan to a complete wall solution and then export it to various CAD software programs. File included for preparing hand calcs in MathCADD and an Excel based comparison tool.

Best Practice Based Professional Design Software for Retaining Walls Available

HANDLES DESIGNS FOR TERRACED WALLS, SEISMIC LOADING, AND UP TO THREE SOIL TYPES FOR EACH WALL.

### MULTI SECTIONAL DESIGN FOR A FULL WALL

Includes Plan, Elevation, Sections drawings along with site specific notes and typical details

COMPREHENSIVE MATERIALS ESTIMATES

#### COMPLETE CONSTRUCTION DRAWINGS

Including PDF printouts, DXF exports, and AB CADD exports

SAVE DAYS OF DESIGN, ESTIMATING, DRAFTING, AND CALCULATION TIME ON EVERY PROJECT.