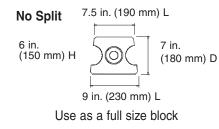

Use as a full size block

or split it in 1/2 for transitions.

Angle left with a end split (As shown with the raised rings up)

Use as a full size block or as a 3/4 and 1/4 block for transitions.