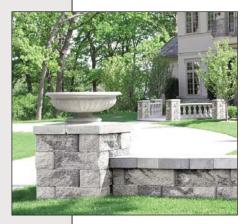

#### An overview of the AB Courtyard Collection Blocks

i age i

The AB Courtyard Collection allows you to build an unlimited variety of projects using five block shapes: the full-sized AB Dublin, the half-sized AB York, Corner Blocks, Wall Caps and Post Caps.

#### **AB** Dublin

AB Dublin blocks are the best choice for building straight walls and can be combined with the AB York blocks to build a variety of patterns. AB Dublins come in three slightly different styles, one is angled to the right and the other two are angled to the left (shown below).