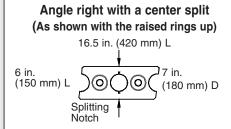

#### **AB** Dublin

AB Dublin blocks are the best choice for building straight walls and can be combined with the AB York blocks to build a variety of patterns. AB Dublins come in three slightly different styles, one is angled to the right and the other two are angled to the left (shown below).

Each pallet includes one AB Dublin end-split block for every two AB Dublin center-split blocks.

Use as a full size block or split it in 1/2 for transitions.

Angle left with a center split (As shown with the raised rings up)