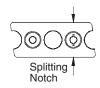

**AB Dublin** 

WALL BASICS How-to sheet #100

All AB Dublin blocks have built-in splitting notches to make splitting blocks easy. When building panels with posts/pillars or corners, or when transitioning into curved walls, you will need to split blocks to create a straight edge that elimates gaps.

Each pallet includes one AB Dublin end-split block for every two AB Dublin center-split blocks.

Use as a full size block or split it in 1/2 for transitions.

Angle left with a center split (As shown with the raised rings up)