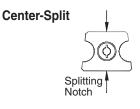

Each pallet includes one AB Dublin end-split block for every two AB Dublin center-split blocks.

Use as a full size block or split it in 1/2 for transitions.

Angle left with a center split (As shown with the raised rings up)