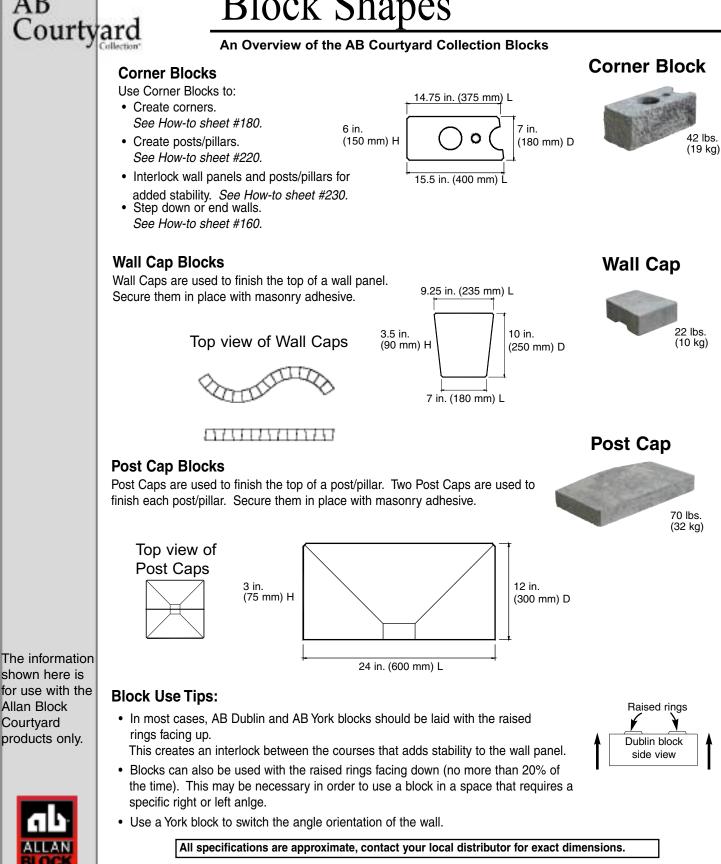

# **Block Shapes**

#### An overview of the AB Courtyard Collection Blocks

i age i

The AB Courtyard Collection allows you to build an unlimited variety of projects using five block shapes: the full-sized AB Dublin, the half-sized AB York, Corner Blocks, Wall Caps and Post Caps.