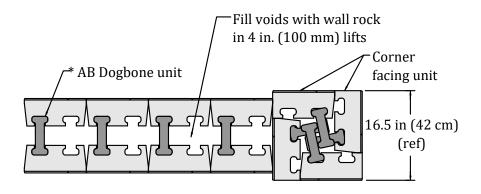

\* Each AB Fieldstone facing unit should have a minimum of 2 AB Dogbone units that alternate top and bottom of block

The state of the s

Course 2, 4, 6....

Course 1, 3, 5....

| Designed By:           | Title:         | AB-48 FIELDSTONE PARAPET POSTS                                                                                                                                                                                                                                                                                                                                                                                                                        | Date:       |
|------------------------|----------------|-------------------------------------------------------------------------------------------------------------------------------------------------------------------------------------------------------------------------------------------------------------------------------------------------------------------------------------------------------------------------------------------------------------------------------------------------------|-------------|
| Checked By:            | ALLAN<br>BLOCK | The purpose of this drawing is for preliminary design only. This should not be used for final design or construction without the certification of a professional engineer registered in the state in which the wall will be built. The accuracy and use of details contained in this document are the sole responsibility of the user. The user must verify each detail for accuracy as they pertain to their particular project.  © 2021 Allan Block | Project No: |
| Scale:<br>Not to Scale |                |                                                                                                                                                                                                                                                                                                                                                                                                                                                       | Drawing No: |