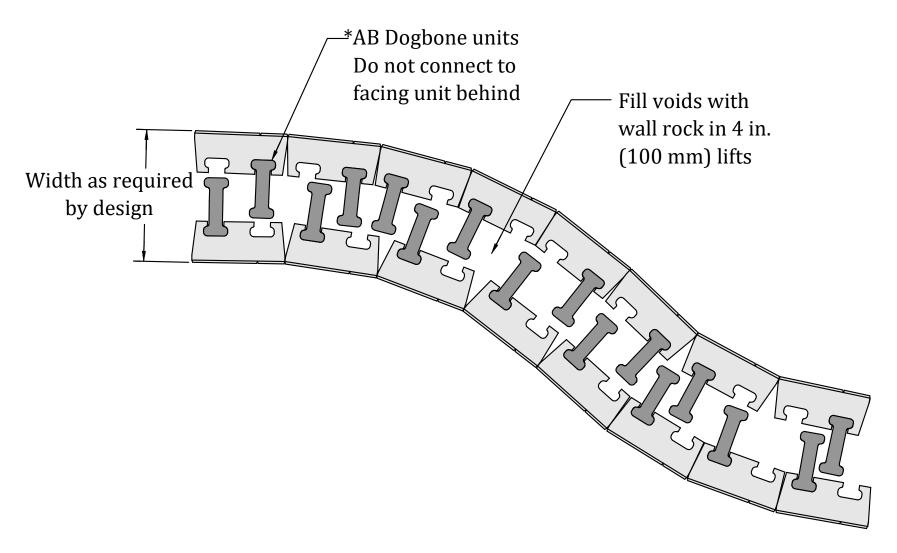

\* Each AB Fieldstone facing unit should have a minimum of 2 AB Dogbone units that alternate top and bottom of block

| Designed By:           | Title: AB-46 FIELDSTONE CURVED PARAPET                                                                                                                                                                                                                                                                                           | Date:       |
|------------------------|----------------------------------------------------------------------------------------------------------------------------------------------------------------------------------------------------------------------------------------------------------------------------------------------------------------------------------|-------------|
| Checked By:            | The purpose of this drawing is for preliminary design only. This should not be used for final design or construction without the certification of a professional engineer registered in the state in which the wall will be built. The accuracy and use of details contained in this document are the sole responsibility of the | Project No: |
| Scale:<br>Not to Scale |                                                                                                                                                                                                                                                                                                                                  | Drawing No: |