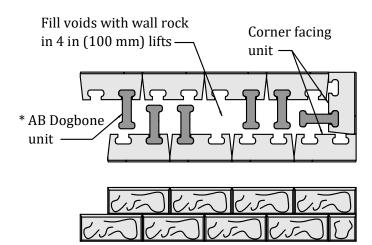

\* Each AB Fieldstone facing unit should have a minimum of 2 AB Dogbone units that alternate top and bottom of block

Courses 1, 3, 5....

Courses 2, 4, 6....

| Designed By:           | Title: | AB-45 FIELDSTONE STRAIGHT PARAPET                                                                                                                                                                                                                                                                                                | Date:       |
|------------------------|--------|----------------------------------------------------------------------------------------------------------------------------------------------------------------------------------------------------------------------------------------------------------------------------------------------------------------------------------|-------------|
| Checked By:            |        | The purpose of this drawing is for preliminary design only. This should not be used for final design or construction without the certification of a professional engineer registered in the state in which the wall will be built. The accuracy and use of details contained in this document are the sole responsibility of the | Project No: |
| Scale:<br>Not to Scale | BI OCK | user. The user must verify each detail for accuracy as they pertain to their particular project.  © 2021 Allan Block                                                                                                                                                                                                             | Drawing No: |