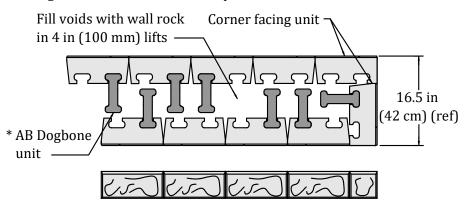

\* Each AB Fieldstone facing unit should have a minimum of 2 AB Dogbone units that alternate top and bottom of block

Courses 1, 3, 5....

Courses 2, 4, 6....

| Designed By:           | Title: | AB-45 FIELDSTONE STRAIGHT PARAPET                                                                                                                                                                                                                                                                                                | Date:       |
|------------------------|--------|----------------------------------------------------------------------------------------------------------------------------------------------------------------------------------------------------------------------------------------------------------------------------------------------------------------------------------|-------------|
| Checked By:            |        | The purpose of this drawing is for preliminary design only. This should not be used for final design or construction without the certification of a professional engineer registered in the state in which the wall will be built. The accuracy and use of details contained in this document are the sole responsibility of the | Project No: |
| Scale:<br>Not to Scale | BI OCK | user. The user must verify each detail for accuracy as they pertain to their particular project.  © 2021 Allan Block                                                                                                                                                                                                             | Drawing No: |