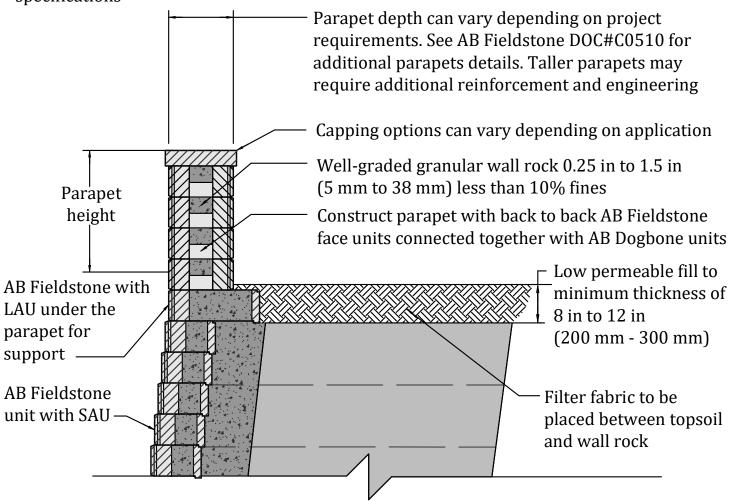

\* Refer to design details: Allan Block typical reinforced wall application for all other notes, details and specifications

| Designed By:           | Title:  | AB-44 FIELDSTONE DOUBLE PARAPET                                                                                                                                                                                          | Date:       |
|------------------------|---------|--------------------------------------------------------------------------------------------------------------------------------------------------------------------------------------------------------------------------|-------------|
| Checked By:            | ALLAN ( | construction without the certification of a professional engineer registered in the state in which the wall will be built. The accuracy and use of details contained in this document are the sole responsibility of the | Project No: |
| Scale:<br>Not to Scale |         |                                                                                                                                                                                                                          | Drawing No: |