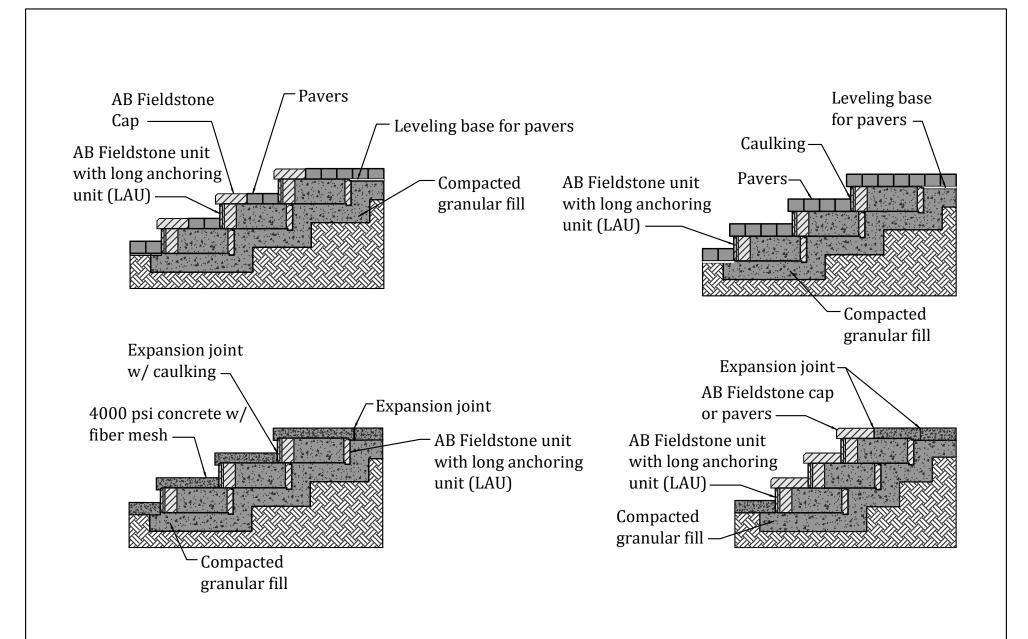

| Designed By:           | AB-43 FIELDSTONE STEP FINISHES                                                                                                                                                                                                                                                                                                   | Date:       |
|------------------------|----------------------------------------------------------------------------------------------------------------------------------------------------------------------------------------------------------------------------------------------------------------------------------------------------------------------------------|-------------|
| Checked By:            | The purpose of this drawing is for preliminary design only. This should not be used for final design or construction without the certification of a professional engineer registered in the state in which the wall will be built. The accuracy and use of details contained in this document are the sole responsibility of the | Project No: |
| Scale:<br>Not to Scale |                                                                                                                                                                                                                                                                                                                                  | Drawing No: |