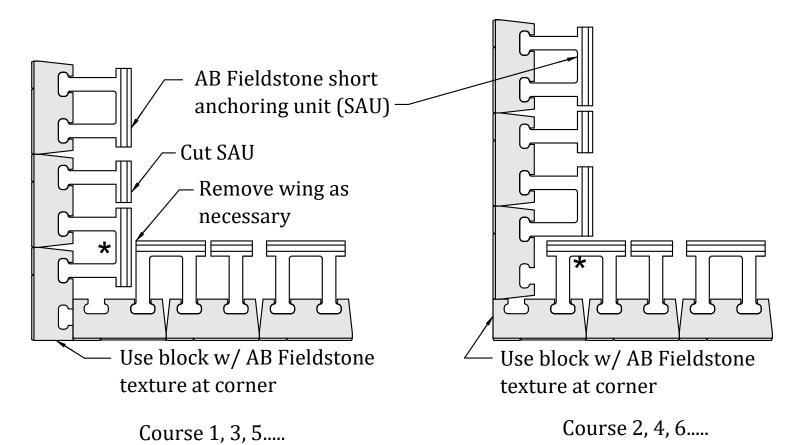

| Designed By:           | Title:      | AB-41 FIELDSTONE OUTSIDE CORNER (SAU)                                                                                                                                                                                                                                                                                                                                                                                                                 | Date:       |
|------------------------|-------------|-------------------------------------------------------------------------------------------------------------------------------------------------------------------------------------------------------------------------------------------------------------------------------------------------------------------------------------------------------------------------------------------------------------------------------------------------------|-------------|
| Checked By:            | ALLAN BLOCK | The purpose of this drawing is for preliminary design only. This should not be used for final design or construction without the certification of a professional engineer registered in the state in which the wall will be built. The accuracy and use of details contained in this document are the sole responsibility of the user. The user must verify each detail for accuracy as they pertain to their particular project.  © 2021 Allan Block | Project No: |
| Scale:<br>Not to Scale |             |                                                                                                                                                                                                                                                                                                                                                                                                                                                       | Drawing No: |