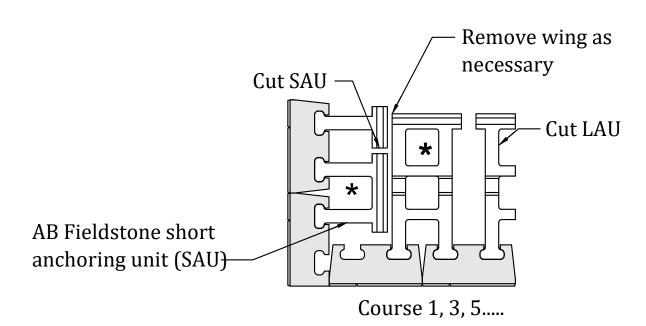

Course 2, 4, 6.....

| Designed By:           | AB-40 FIELDSTONE OUTSIDE CORNER (LAU)                                                                                                                                                                                                                                                                                            | Date:       |
|------------------------|----------------------------------------------------------------------------------------------------------------------------------------------------------------------------------------------------------------------------------------------------------------------------------------------------------------------------------|-------------|
| Checked By:            | The purpose of this drawing is for preliminary design only. This should not be used for final design or construction without the certification of a professional engineer registered in the state in which the wall will be built. The accuracy and use of details contained in this document are the sole responsibility of the | Project No: |
| Scale:<br>Not to Scale | ALLAN BLOCK user. The user must verify each detail for accuracy as they pertain to their particular project. © 2021 Allan Block                                                                                                                                                                                                  | Drawing No: |