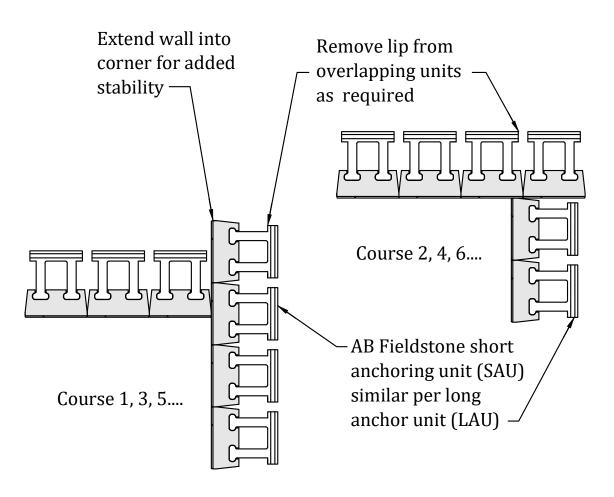

## AB Fieldstone short and long anchoring unit (SAU & LAU) corner assembly

| Designed By:           | Title:         | AB-39 FIELDSTONE INSIDE CORNER (SAU)                                                                                                                                                                                                                                                                                                                                                                                                                  | Date:       |
|------------------------|----------------|-------------------------------------------------------------------------------------------------------------------------------------------------------------------------------------------------------------------------------------------------------------------------------------------------------------------------------------------------------------------------------------------------------------------------------------------------------|-------------|
| Checked By:            | ALLAN<br>BLOCK | The purpose of this drawing is for preliminary design only. This should not be used for final design or construction without the certification of a professional engineer registered in the state in which the wall will be built. The accuracy and use of details contained in this document are the sole responsibility of the user. The user must verify each detail for accuracy as they pertain to their particular project.  © 2021 Allan Block | Project No: |
| Scale:<br>Not to Scale |                |                                                                                                                                                                                                                                                                                                                                                                                                                                                       | Drawing No: |