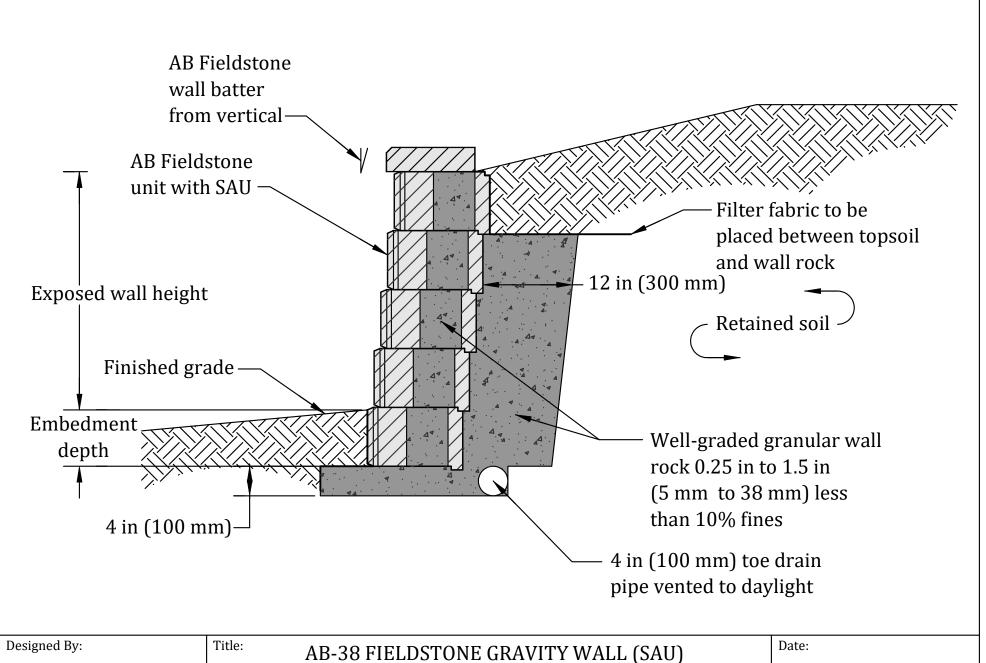

| Designed By: | AB-38 FIELDSTONE GRAVITY WALL (SAU)                                                                                                                                                                                      | Date:       |
|--------------|--------------------------------------------------------------------------------------------------------------------------------------------------------------------------------------------------------------------------|-------------|
| Checked By:  | construction without the certification of a professional engineer registered in the state in which the wall will be built. The accuracy and use of details contained in this document are the sole responsibility of the | Project No: |
| Scale:       | BLOCK user. The user must verify each detail for accuracy as they pertain to their particular project.                                                                                                                   | Drawing No: |
| Not to Scale | allanblock.com © 2021 Allan Block                                                                                                                                                                                        | -           |