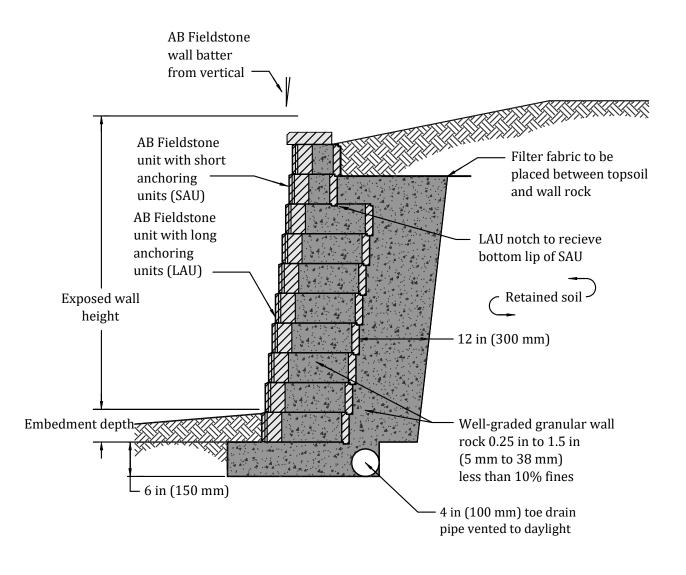

| Designed By: | Títle:       | AB-37 FIELDSTONE GRAVITY WALL(LAU)                                                                                                                                                                                                                                                                                                                    | Date:       |
|--------------|--------------|-------------------------------------------------------------------------------------------------------------------------------------------------------------------------------------------------------------------------------------------------------------------------------------------------------------------------------------------------------|-------------|
| Checked By:  | aЬ           | This drawing is furnished for preliminary design purposes only, and should not be used for final design drawings or construction drawings without the certification of a professional engineer registered in the state in which the wall will be constructed. The accuracy and use of details contained in this document are the sole responsibility. | Project No: |
| Scale:       | <b>BLOCK</b> | of the user. The user must verify each detail for accuracy as they pertain to their particular project.                                                                                                                                                                                                                                               | Drawing No: |