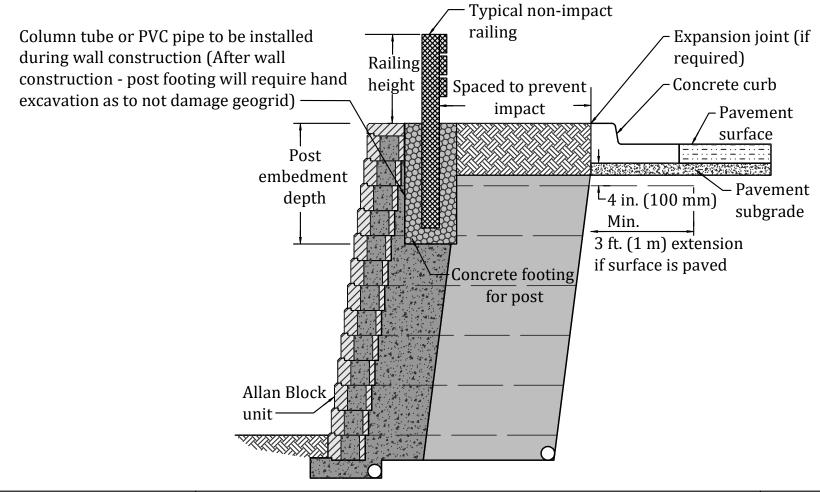

- \* Refer to design details: Allan Block typical reinforced wall application for all other notes, details and specifications.
- \* This detail does not account for extreme vehicle impact
- \* Parking railing design and construction requires site specific analysis for every wall case. Contact Allan Block Corporation or a qualified local engineer for assistance

| Designed By:           | Title: AB-33 NON-IMPACT RAILING                                                                                                                                                                                          | Date:       |
|------------------------|--------------------------------------------------------------------------------------------------------------------------------------------------------------------------------------------------------------------------|-------------|
| Checked By:            | construction without the certification of a professional engineer registered in the state in which the wall will be built. The accuracy and use of details contained in this document are the sole responsibility of the | Project No: |
| Scale:<br>Not to Scale |                                                                                                                                                                                                                          | Drawing No: |