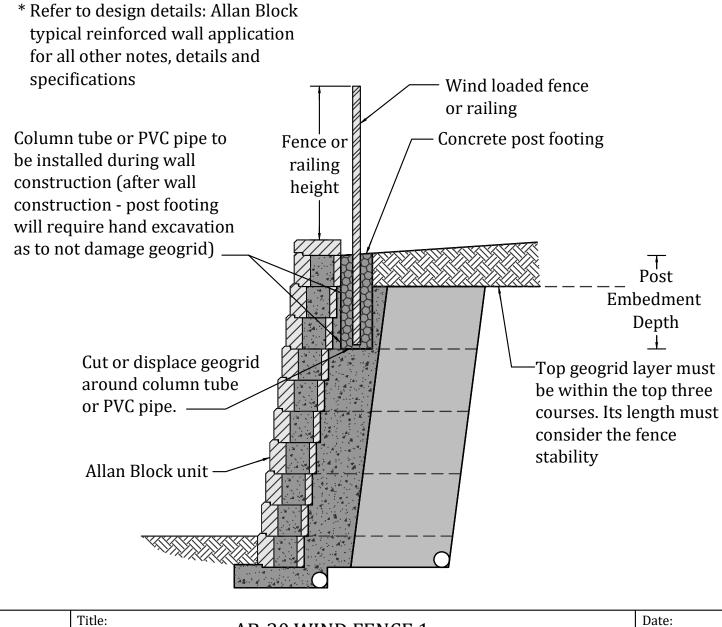

| Designed By: | AB-30 WIND FENCE 1                                                                                                                                                                                                                                                                                                               | Date:       |
|--------------|----------------------------------------------------------------------------------------------------------------------------------------------------------------------------------------------------------------------------------------------------------------------------------------------------------------------------------|-------------|
| Checked By:  | The purpose of this drawing is for preliminary design only. This should not be used for final design or construction without the certification of a professional engineer registered in the state in which the wall will be built. The accuracy and use of details contained in this document are the sole responsibility of the | Project No: |
| Scale:       | ALLAN BLOCK  allanblock.com  Will be built. The decuracy and disc of decains contained in this document are the sole responsibility of the user. The user must verify each detail for accuracy as they pertain to their particular project.  © 2021 Allan Block                                                                  | Drawing No: |
| Not to Scale | anandiock.com © 2021 Anan Diock                                                                                                                                                                                                                                                                                                  |             |