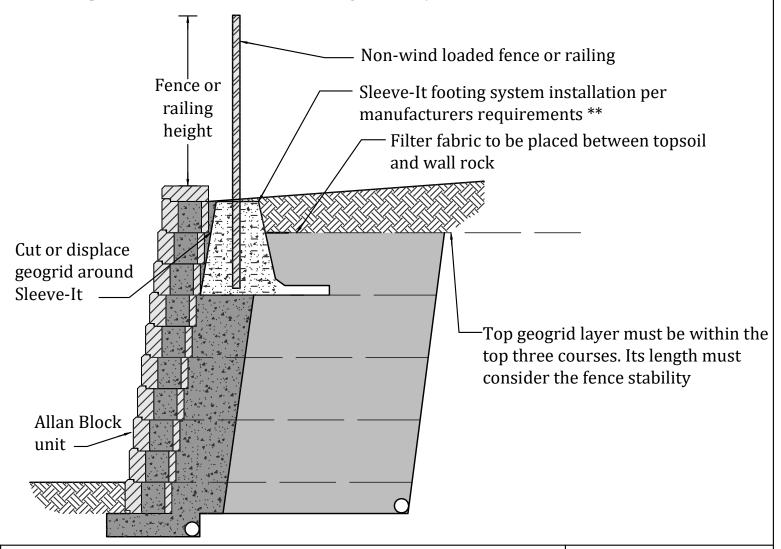

- \* Refer to design details: Allan Block typical reinforced application for all other notes, details and specifications
- \*\* Sleeve-It footing system must be installed during wall construction (wall installer must coordinate post locations with fence or railing installer)