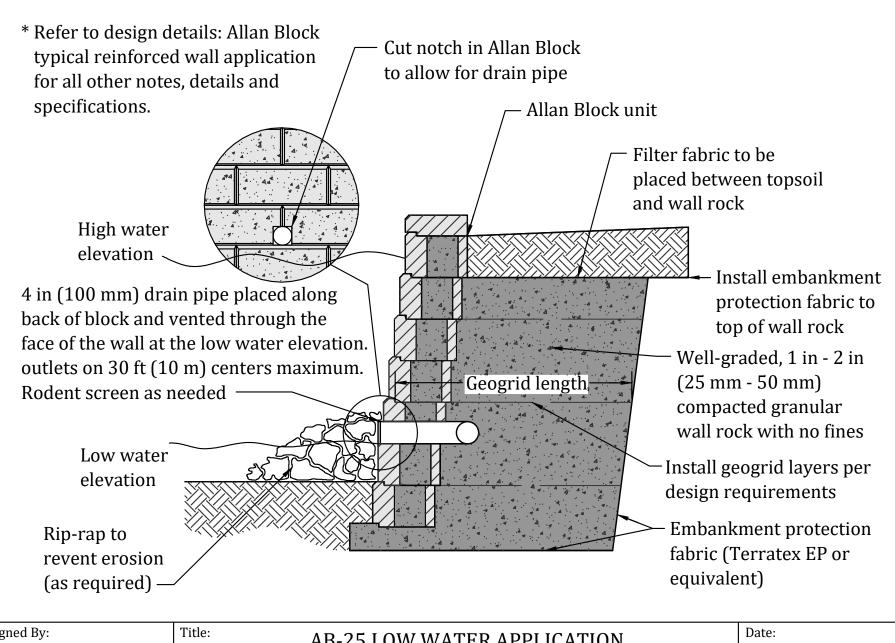

| Designed By: | AB-25 LOW WATER APPLICATION                                                                                                                                                                                              | Date:       |
|--------------|--------------------------------------------------------------------------------------------------------------------------------------------------------------------------------------------------------------------------|-------------|
| Checked By:  | construction without the certification of a professional engineer registered in the state in which the wall will be built. The accuracy and use of details contained in this document are the sole responsibility of the | Project No: |
| Scale:       | user. The user must verify each detail for accuracy as they pertain to their particular project.                                                                                                                         | Drawing No: |
| Not to Scale | allanblock.com © 2021 Allan Block                                                                                                                                                                                        |             |