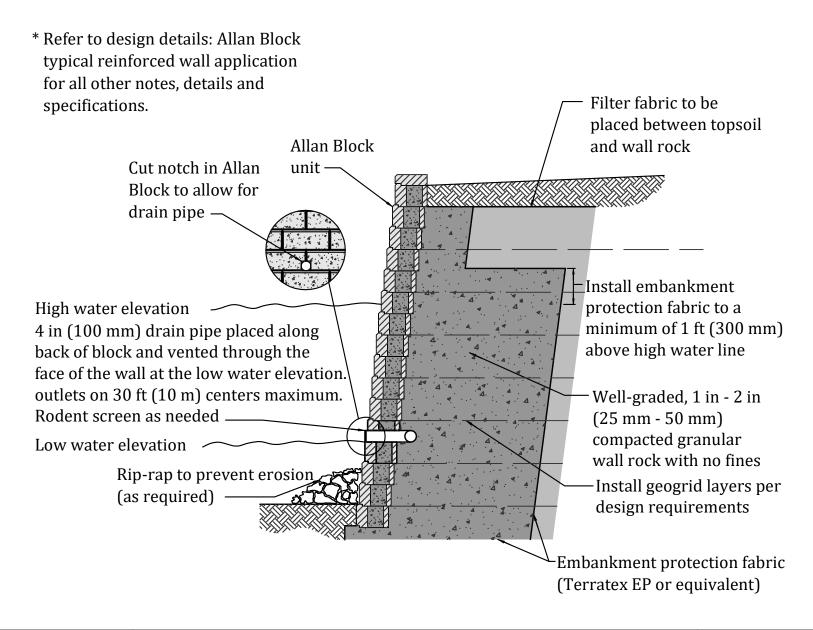

| Designed By: | Title:                  | AB-24 HIGH WATER APPLICATION                                                                                                                                                                                                                                                                                                     | Date:       |
|--------------|-------------------------|----------------------------------------------------------------------------------------------------------------------------------------------------------------------------------------------------------------------------------------------------------------------------------------------------------------------------------|-------------|
| Checked By:  | аЬ                      | The purpose of this drawing is for preliminary design only. This should not be used for final design or construction without the certification of a professional engineer registered in the state in which the wall will be built. The accuracy and use of details contained in this document are the sole responsibility of the | Project No: |
| Scale:       | ALLAN<br>B <b>LOC</b> K | user. The user must verify each detail for accuracy as they pertain to their particular project.                                                                                                                                                                                                                                 | Drawing No: |
| Not to Scale | allanblock.com          | © 2021 Allan Block                                                                                                                                                                                                                                                                                                               |             |