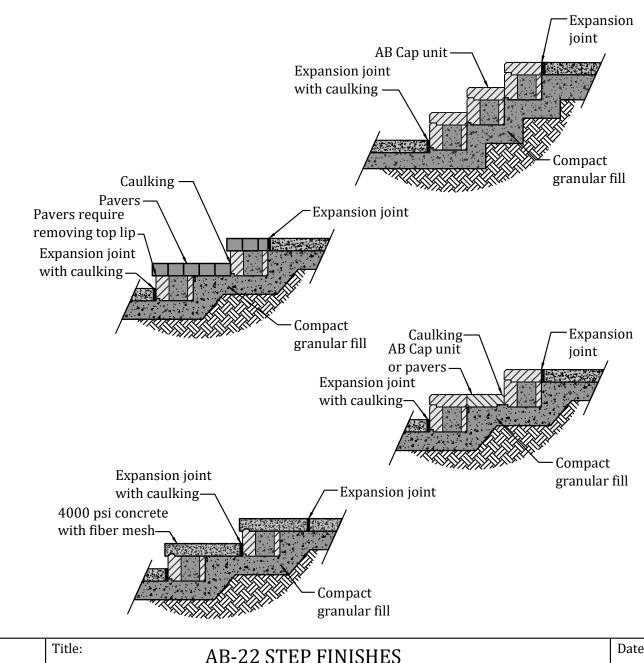

| Designed By: | AB-22 STEP FINISHES                                                                                                                                                                                                      | Date:       |
|--------------|--------------------------------------------------------------------------------------------------------------------------------------------------------------------------------------------------------------------------|-------------|
| Checked By:  | construction without the certification of a professional engineer registered in the state in which the wall will be built. The accuracy and use of details contained in this document are the sole responsibility of the | Project No: |
| Scale:       | user. The user must verify each detail for accuracy as they pertain to their particular project.                                                                                                                         | Drawing No: |
| Not to Scale | allanblock.com © 2021 Allan Block                                                                                                                                                                                        |             |