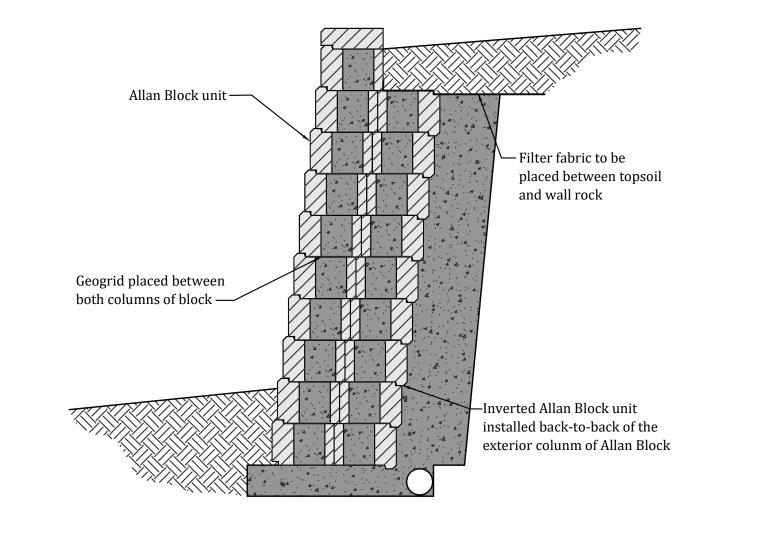

\* Refer to design details: Allan Block typical reinforced application for all other notes, details and specifications

| Designed By:           | Title: | AB-18 DOUBLE WALL                                                                                                                                                                                                                                                                                                                                                                                                                 | Date:       |
|------------------------|--------|-----------------------------------------------------------------------------------------------------------------------------------------------------------------------------------------------------------------------------------------------------------------------------------------------------------------------------------------------------------------------------------------------------------------------------------|-------------|
| Checked By:            |        | The purpose of this drawing is for preliminary design only. This should not be used for final design or construction without the certification of a professional engineer registered in the state in which the wall will be built. The accuracy and use of details contained in this document are the sole responsibility of the user. The user must verify each detail for accuracy as they pertain to their particular project. | Project No: |
| Scale:<br>Not to Scale |        |                                                                                                                                                                                                                                                                                                                                                                                                                                   | Drawing No: |