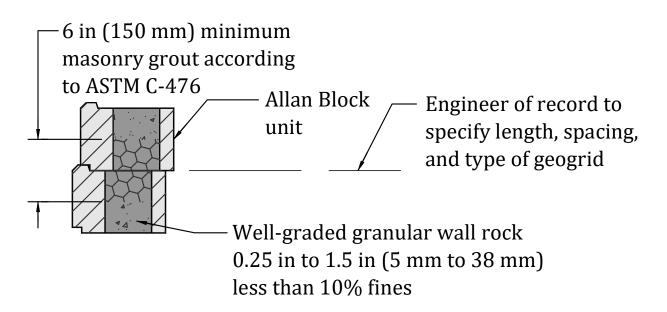

| Designed By:           | AB-16 GROUTED CONN                                                                                                                                                                       | ECTION Date:                                   |    |
|------------------------|------------------------------------------------------------------------------------------------------------------------------------------------------------------------------------------|------------------------------------------------|----|
| Checked By:            | The purpose of this drawing is for preliminary design only. construction without the certification of a professional eng will be built. The accuracy and use of details contained in the | neer registered in the state in which the wall |    |
| Scale:<br>Not to Scale | user. The user must verify each detail for accuracy as they phock.com                                                                                                                    |                                                | 0: |