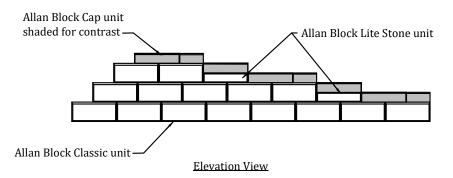

Plan View with Caps

Plan View without Caps

| Designed By:           | Title: | AB-08 LITE STEP DOWN                                                                                                                                                                                                                                                                                                                                                                                                                                  | Date:       |
|------------------------|--------|-------------------------------------------------------------------------------------------------------------------------------------------------------------------------------------------------------------------------------------------------------------------------------------------------------------------------------------------------------------------------------------------------------------------------------------------------------|-------------|
| Checked By:            | ALLAN  | The purpose of this drawing is for preliminary design only. This should not be used for final design or construction without the certification of a professional engineer registered in the state in which the wall will be built. The accuracy and use of details contained in this document are the sole responsibility of the user. The user must verify each detail for accuracy as they pertain to their particular project.  © 2021 Allan Block | Project No: |
| Scale:<br>Not to Scale |        |                                                                                                                                                                                                                                                                                                                                                                                                                                                       | Drawing No: |