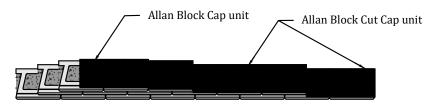

Plan View with Caps

Plan View without Caps

| Designed By:           | Title: | AB-08 LITE STEP DOWN                                                                                                                                                                                                                                                                                                                                                                                                                                  | Date:       |
|------------------------|--------|-------------------------------------------------------------------------------------------------------------------------------------------------------------------------------------------------------------------------------------------------------------------------------------------------------------------------------------------------------------------------------------------------------------------------------------------------------|-------------|
| Checked By:            | ALLAN  | The purpose of this drawing is for preliminary design only. This should not be used for final design or construction without the certification of a professional engineer registered in the state in which the wall will be built. The accuracy and use of details contained in this document are the sole responsibility of the user. The user must verify each detail for accuracy as they pertain to their particular project.  © 2021 Allan Block | Project No: |
| Scale:<br>Not to Scale |        |                                                                                                                                                                                                                                                                                                                                                                                                                                                       | Drawing No: |