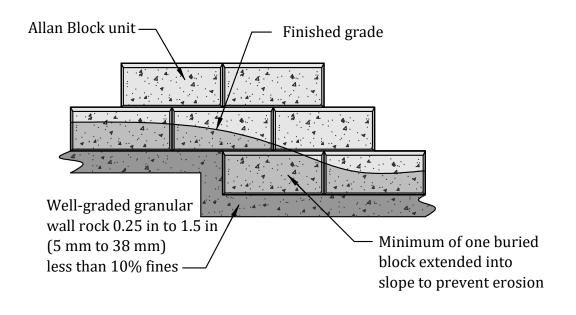

| Designed By:           | AB-07 STEP UP