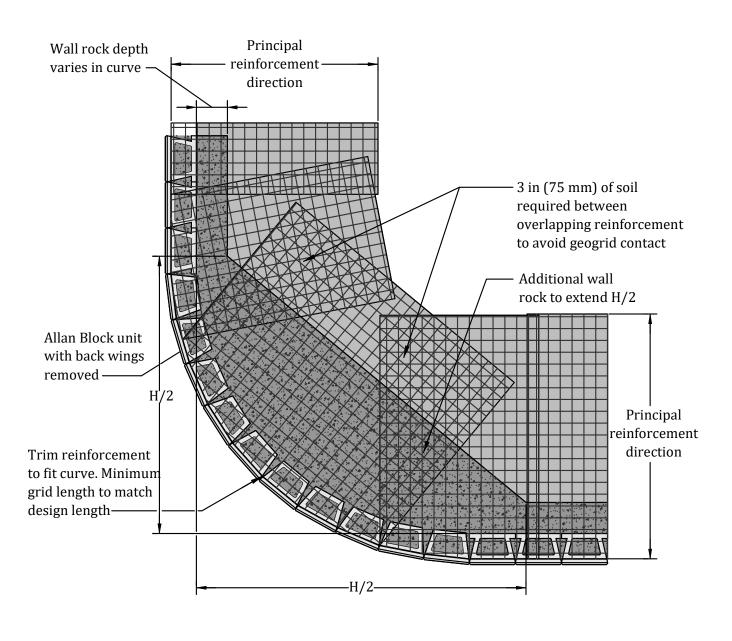

| Designed By:           | Title:  | AB-06 OUTSIDE CURVE                                                                                                                                                                                                                                                                                                                                                                                                                                   | Date:       |
|------------------------|---------|-------------------------------------------------------------------------------------------------------------------------------------------------------------------------------------------------------------------------------------------------------------------------------------------------------------------------------------------------------------------------------------------------------------------------------------------------------|-------------|
| Checked By:            | ALLAN V | The purpose of this drawing is for preliminary design only. This should not be used for final design or construction without the certification of a professional engineer registered in the state in which the wall will be built. The accuracy and use of details contained in this document are the sole responsibility of the user. The user must verify each detail for accuracy as they pertain to their particular project.  © 2021 Allan Block | Project No: |
| Scale:<br>Not to Scale |         |                                                                                                                                                                                                                                                                                                                                                                                                                                                       | Drawing No: |