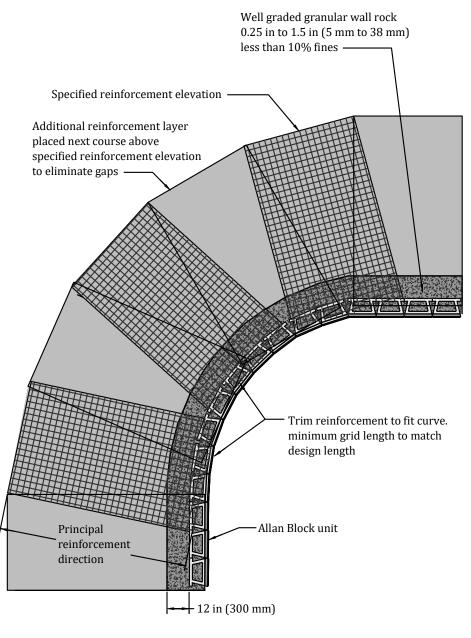

| Designed By:           | Title: | AB-05 INSIDE CURVE                                                                                                                                                                                                                                                                                                                                                                                                                                    | Date:       |
|------------------------|--------|-------------------------------------------------------------------------------------------------------------------------------------------------------------------------------------------------------------------------------------------------------------------------------------------------------------------------------------------------------------------------------------------------------------------------------------------------------|-------------|
| Checked By:            | ALLAN  | The purpose of this drawing is for preliminary design only. This should not be used for final design or construction without the certification of a professional engineer registered in the state in which the wall will be built. The accuracy and use of details contained in this document are the sole responsibility of the user. The user must verify each detail for accuracy as they pertain to their particular project.  © 2021 Allan Block | Project No: |
| Scale:<br>Not to Scale |        |                                                                                                                                                                                                                                                                                                                                                                                                                                                       | Drawing No: |