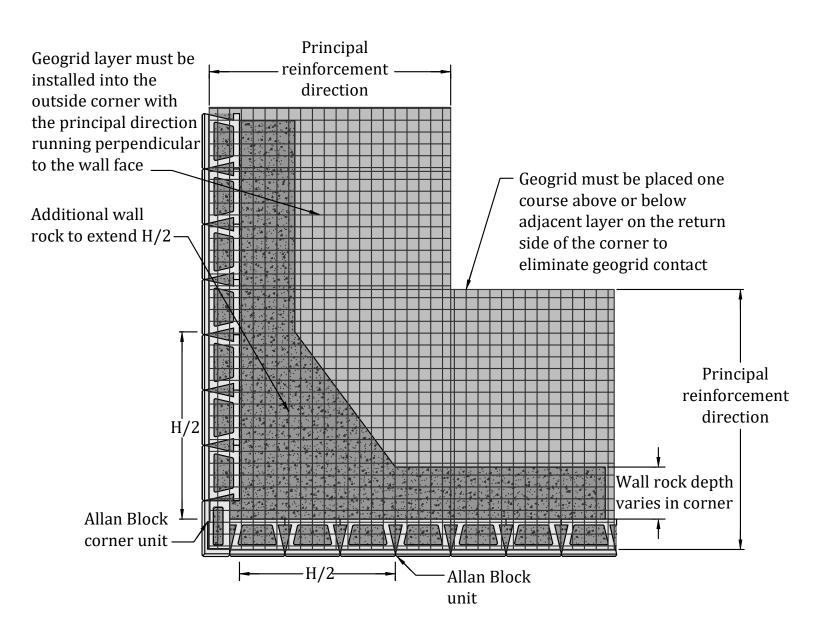

| Designed By: | Title:         | AB-04 OUTSIDE CORNER                                                                                                                                                                                                                                                                                                             | Date:       |
|--------------|----------------|----------------------------------------------------------------------------------------------------------------------------------------------------------------------------------------------------------------------------------------------------------------------------------------------------------------------------------|-------------|
| Checked By:  |                | The purpose of this drawing is for preliminary design only. This should not be used for final design or construction without the certification of a professional engineer registered in the state in which the wall will be built. The accuracy and use of details contained in this document are the sole responsibility of the | Project No: |
| Scale:       | BLOCK          | user. The user must verify each detail for accuracy as they pertain to their particular project. © 2021 Allan Block                                                                                                                                                                                                              | Drawing No: |
| Not to Scale | allanblock.com | © 2021 Alidii Diock                                                                                                                                                                                                                                                                                                              |             |