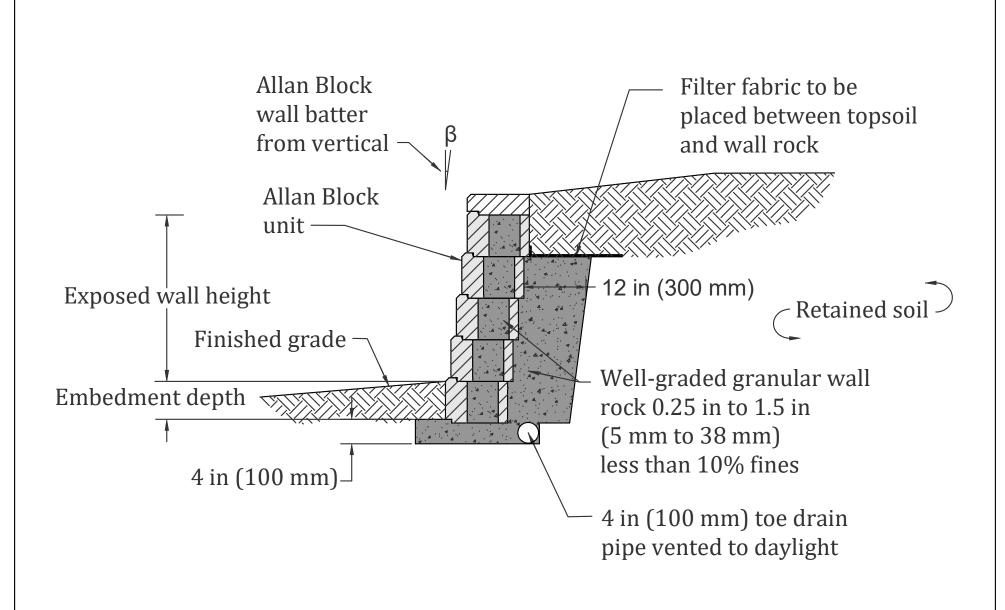

| Designed By: | Title:         | AB-01 TYPICAL GRAVITY WALL                                                                                                                                                                                                                                                                                                       | Date:       |
|--------------|----------------|----------------------------------------------------------------------------------------------------------------------------------------------------------------------------------------------------------------------------------------------------------------------------------------------------------------------------------|-------------|
| Checked By:  | uР             | The purpose of this drawing is for preliminary design only. This should not be used for final design or construction without the certification of a professional engineer registered in the state in which the wall will be built. The accuracy and use of details contained in this document are the sole responsibility of the | Project No: |
| Scale:       | ALLAN<br>BLOCK | user. The user must verify each detail for accuracy as they pertain to their particular project.                                                                                                                                                                                                                                 | Drawing No: |
| Not to Scale | allanblock.com | © 2021 Allan Block                                                                                                                                                                                                                                                                                                               |             |